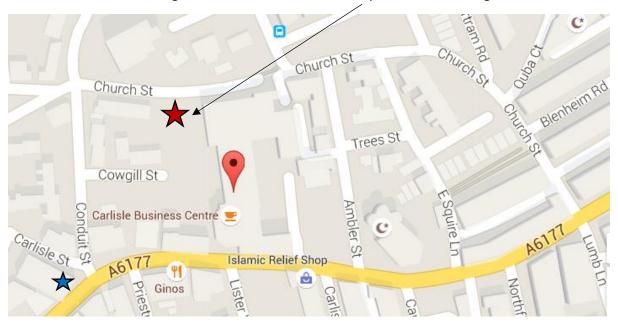

## How to find the PFBA

Unit 73, Carlisle Business Centre, Carlisle Road, Bradford, BD8 8BD

 $\frac{\text{https://www.google.co.uk/maps/place/Carlisle+Rd,+Bradford,+West+Yorkshire+BD8+8BD/@53.806}}{7439,-1.7718812,15.15z/data=!4m2!3m1!1s0x487be6a93aa4ad11:0xaedbf3ff522ffbe}$ 

BY ROAD: Follow the Ring Road (A6177), as shown, look out for the red brick Marlborough building and take the turning on that side of the road, into Conduit Street. Take the second turning on the right, Church Street, and the Carlisle Business Centre car park is on the right. There is more parking available on the surrounding streets, but this is the main car park for the building.