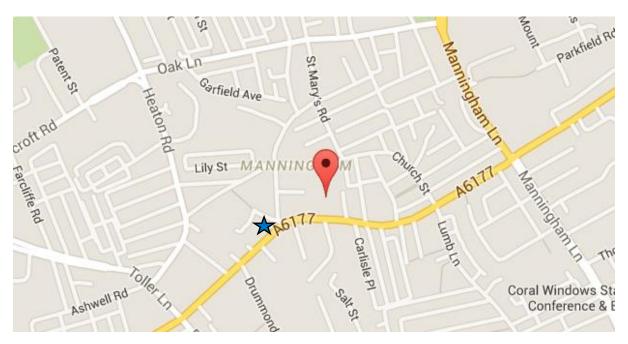

## How to find the PFBA

Unit 73, Carlisle Business Centre, Carlisle Road, Bradford, BD8 8BD

 $\frac{\text{https://www.google.co.uk/maps/place/Carlisle+Rd,+Bradford,+West+Yorkshire+BD8+8BD/@53.806}}{7439,-1.7718812,15.15z/data=!4m2!3m1!1s0x487be6a93aa4ad11:0xaedbf3ff522ffbe}$ 

BY ROAD: Follow the Ring Road (A6177), as shown, look out for the red brick Marlborough building and take the turning on that side of the road, into Conduit Street. Take the second turning on the right, Church Street, and the Carlisle Business Centre car park is on the right. There is more parking available on the surrounding streets, but this is the main car park for the building.