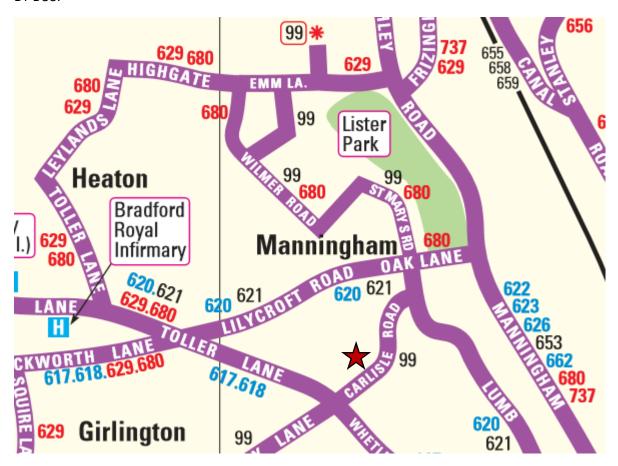

## BY BUS:

The map shows the bus services that are closest to the Carlisle Business Centre. (take no notice of service 99, this only operates twice a day!) We recommend that you check times before you set out, and this can be done on the link below, or by telephoning 0113 245 7676.

http://www.wymetro.com/BusTravel/bustimetables/

BY TRAIN: The closest railway station is Bradford Forster Square, and Bradford Interchange is slightly further away. They are 1 mile and 1½ miles away respectively. Taxis can be found outside both stations, or, if walking from the station, follow Manningham Lane until the traffic lights where you turn left and follow Marlborough Road, then Carlisle Road which is straight ahead.